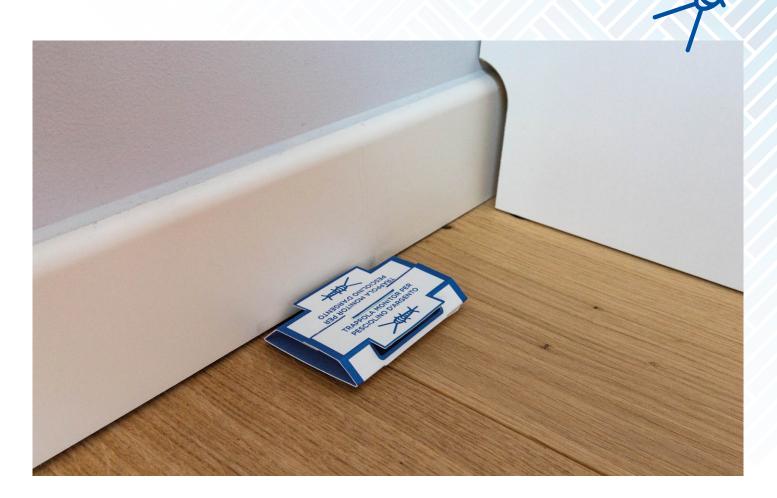

## SILVERFISH

Adhesive trap to monitor the presence of silverfish and other types of crawling insect, with attractant. It does not contain active agents or dangerous substances, and it can be used in interiors where pets are present.

Complete with double-sided adhesive tape, it can be positioned anywhere.

| PRODUCT DATA SHEET  |                                               |
|---------------------|-----------------------------------------------|
| Effective against   | Silverfish                                    |
| Attractant          | Aromatised or with gel bait                   |
| Effective for up to | 3 months                                      |
| Size                | Open 80 x 120 mm (personalisable on request)  |
| Formats available   | 2 traps (other formats on request)            |
| Packaging           | Carton, flow pack punched with euro slot hole |
| Pack                | 12 - 24 units (other formats on request)      |