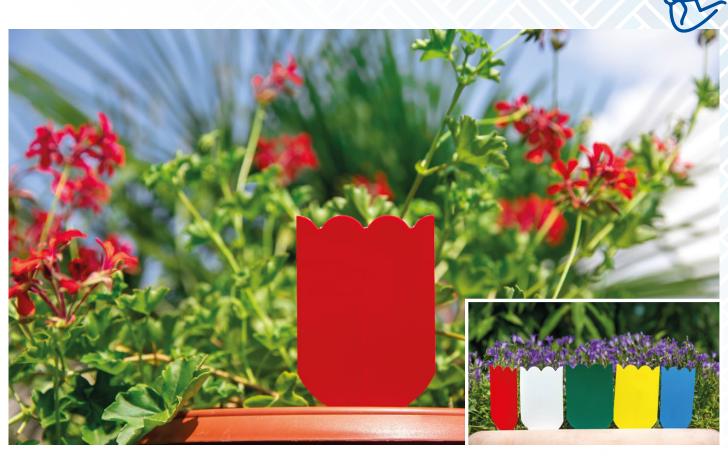

## **POT PLANT PARASITES**

Adhesive chromotropic trap to monitor the presence of pot plant parasites.

It does not contain active agents or dangerous substances, and it can be used in locations where pets are present.

Made in biodegradable, water-resistant material, it is suitable for outdoor use. It is resistant to rain and other elements.

Complete with double-sided adhesive tape, it can be positioned anywhere.

| PRODUCT DATA SHEET  |                                                                   |
|---------------------|-------------------------------------------------------------------|
| Effective against   | Plant parasites (leafminer moths, whitefly, thrips, aphids, etc.) |
| Attractant          | Pheromone can be applied                                          |
| Effective for up to | 1 month                                                           |
| Size                | 80 x 150 mm (personalisable on request)                           |
| Colours available   | ○ • • • (others on request)                                       |
| Formats available   | 4 traps (other formats on request)                                |
| Packaging           | Carton, flow pack punched with euro slot hole                     |
| Pack                | 12 - 24 units (other formats on request)                          |