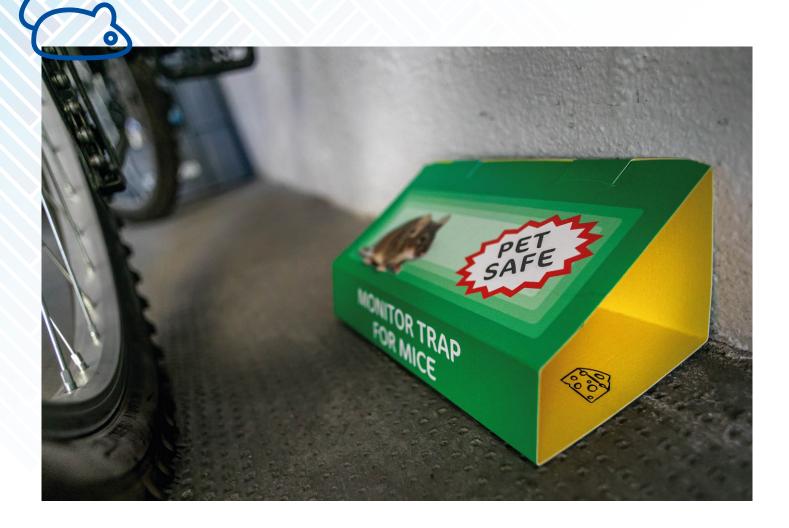

Adhesive trap to monitor the presence of small mice, with attractant. It does not contain active agents or dangerous substances, and it can be used in locations where pets are present.

Complete with double-sided adhesive tape, it can be positioned anywhere.

| PRODUCT DATA SHEET  |                                                        |
|---------------------|--------------------------------------------------------|
| Effective against   | Mice (house mice, wood mice and other harmful rodents) |
| Attractant          | Aromatised or with gel bait                            |
| Effective for up to | 3 months                                               |
| Size                | Open 190 x 319 mm (personalisable on request)          |
| Formats available   | 2 - 4 traps (other formats on request)                 |
| Packaging           | Carton, flow pack punched with euro slot hole          |
| Pack                | 12 - 24 units (other formats on request)               |