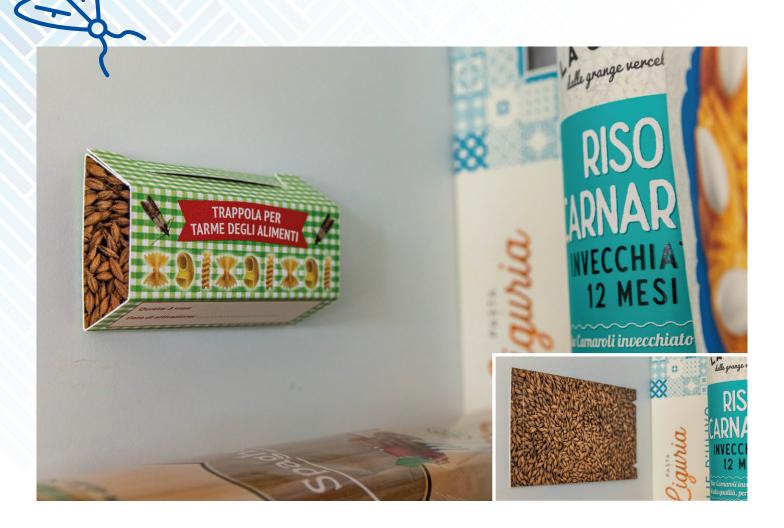

## **FOOD MOTHS**

Adhesive trap to monitor the presence of food moths. It does not contain active agents or dangerous substances, and it can be used in interiors where pets are present. Complete with double-sided adhesive tape, it can be positioned anywhere, attached to a vertical surface or placed on a horizontal surface.

| PRODUCT DATA SHEET  |                                               |
|---------------------|-----------------------------------------------|
| Effective against   | Food moths                                    |
| Attractants         | Pheromone can be applied                      |
| Effective for up to | 3 months                                      |
| Size                | Open 80 x 150 mm (personalisable on request)  |
| Formats available   | 3 traps (other formats on request)            |
| Packaging           | Carton, flow pack punched with euro slot hole |
| Pack                | 12 - 24 units (other formats on request)      |