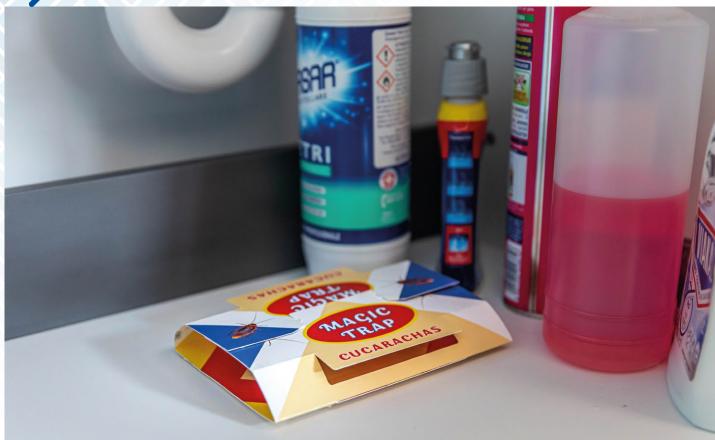

## COCKROACHES

Adhesive trap to monitor the presence of cockroaches and other types of crawling insect, with attractant. It does not contain active agents or dangerous substances, and it can be used in interiors where pets are present.

Complete with double-sided adhesive tape, it can be positioned anywhere.

| PRODUCT DATA SHEET  |                                               |
|---------------------|-----------------------------------------------|
| Effective against   | Cockroaches                                   |
| Attractant          | Aromatised or with gel bait                   |
| Effective for up to | 3 months                                      |
| Size                | Open 160 x 275 mm (personalisable on request) |
| Formats available   | 2 - 4 traps (other formats on request)        |
| Packaging           | Carton, flow pack punched with euro slot hole |
| Pack                | 12 - 24 units (other formats on request)      |