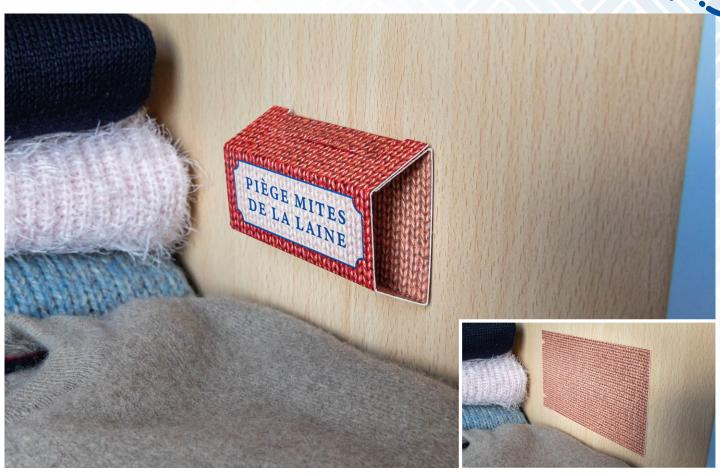

## **CLOTHES MOTHS**

Adhesive trap to monitor the presence of clothes moths. It does not contain active agents or dangerous substances, and it can be used in interiors where pets are present. Complete with double-sided adhesive tape, it can be positioned anywhere, attached to a vertical surface or placed on a horizontal surface.

| PRODUCT DATA SHEET  |                                               |
|---------------------|-----------------------------------------------|
| Effective against   | Clothes moths                                 |
| Attractants         | Pheromone can be applied                      |
| Effective for up to | 3 months                                      |
| Size                | Open 80 x 150 mm (personalisable on request)  |
| Formats available   | 3 traps (other formats on request)            |
| Packaging           | Carton, flow pack punched with euro slot hole |
| Pack                | 12 - 24 units (other formats on request)      |